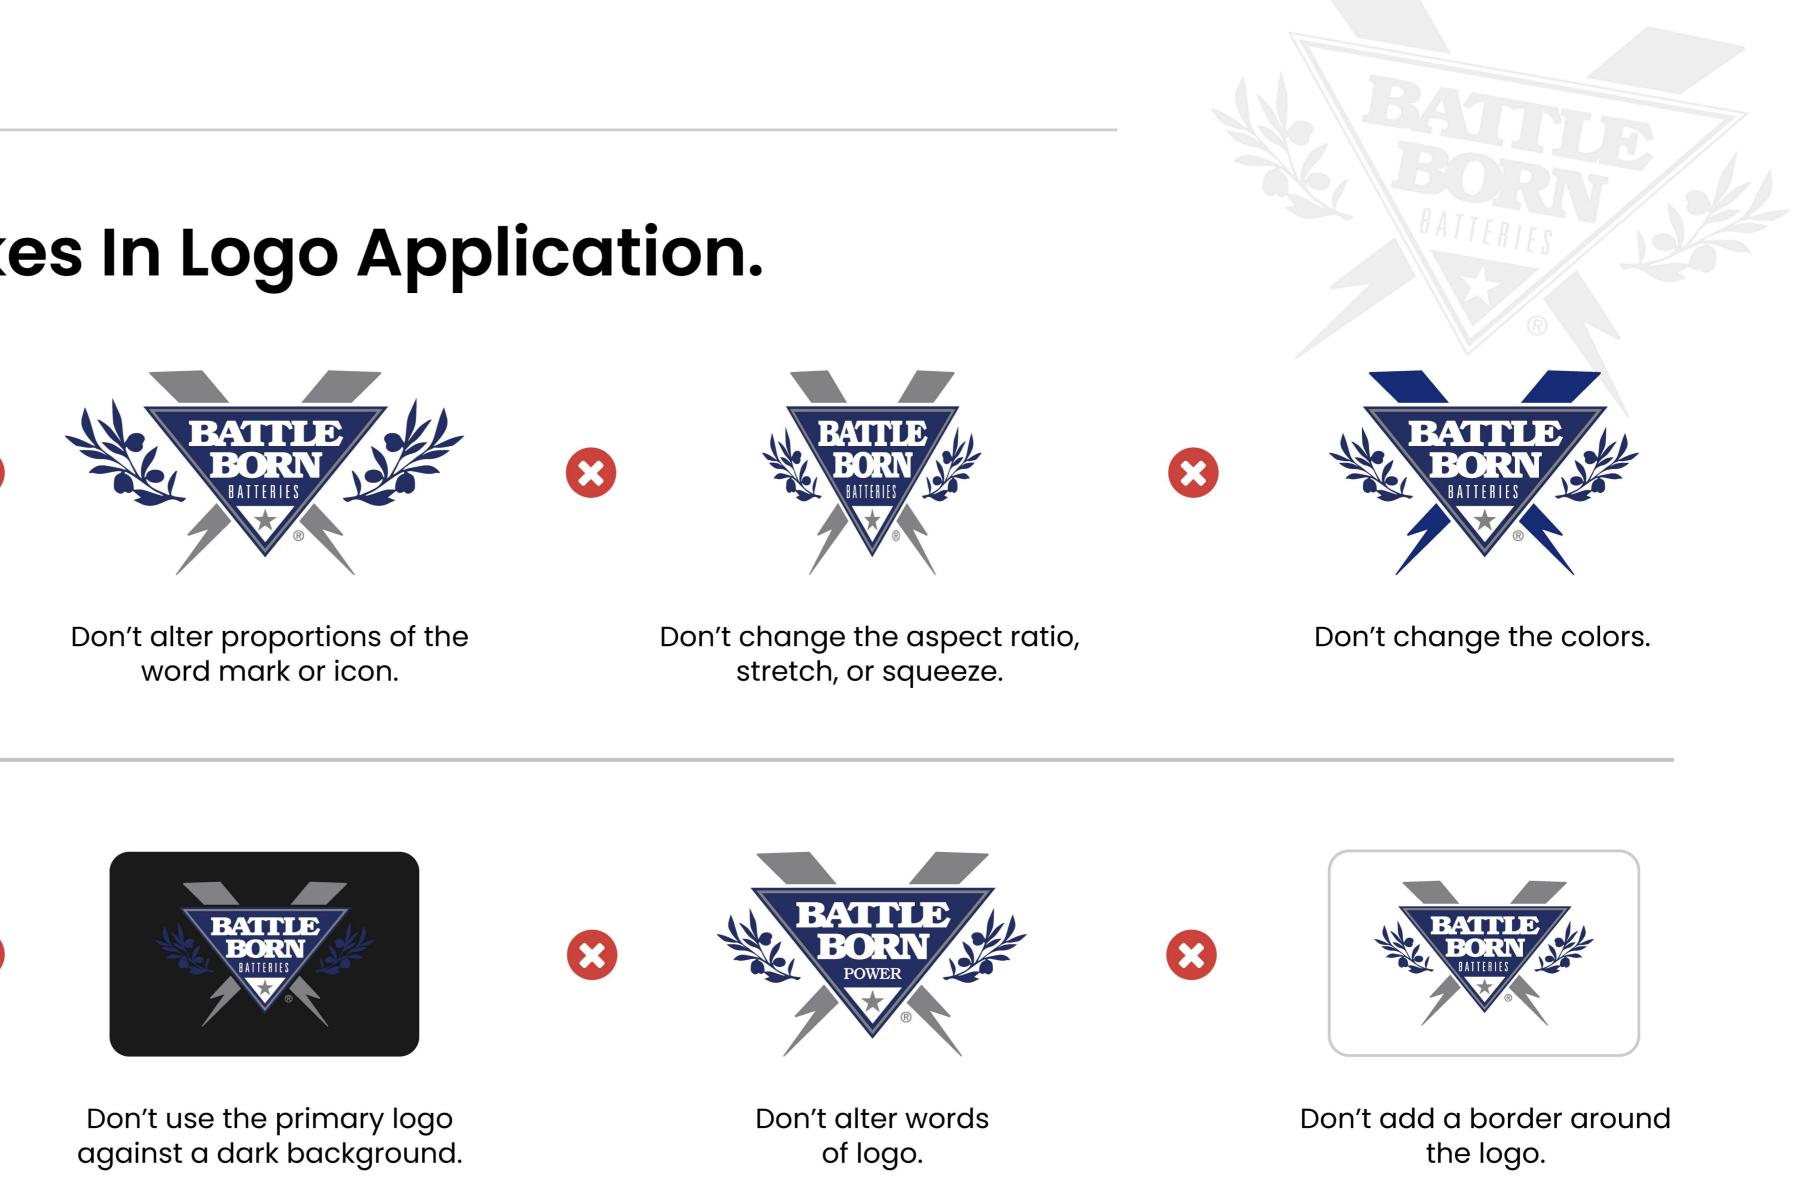

### Avoid These Mistakes In Logo Application.

Don't rotate or flip.

Use logo with accurate trademark (®).