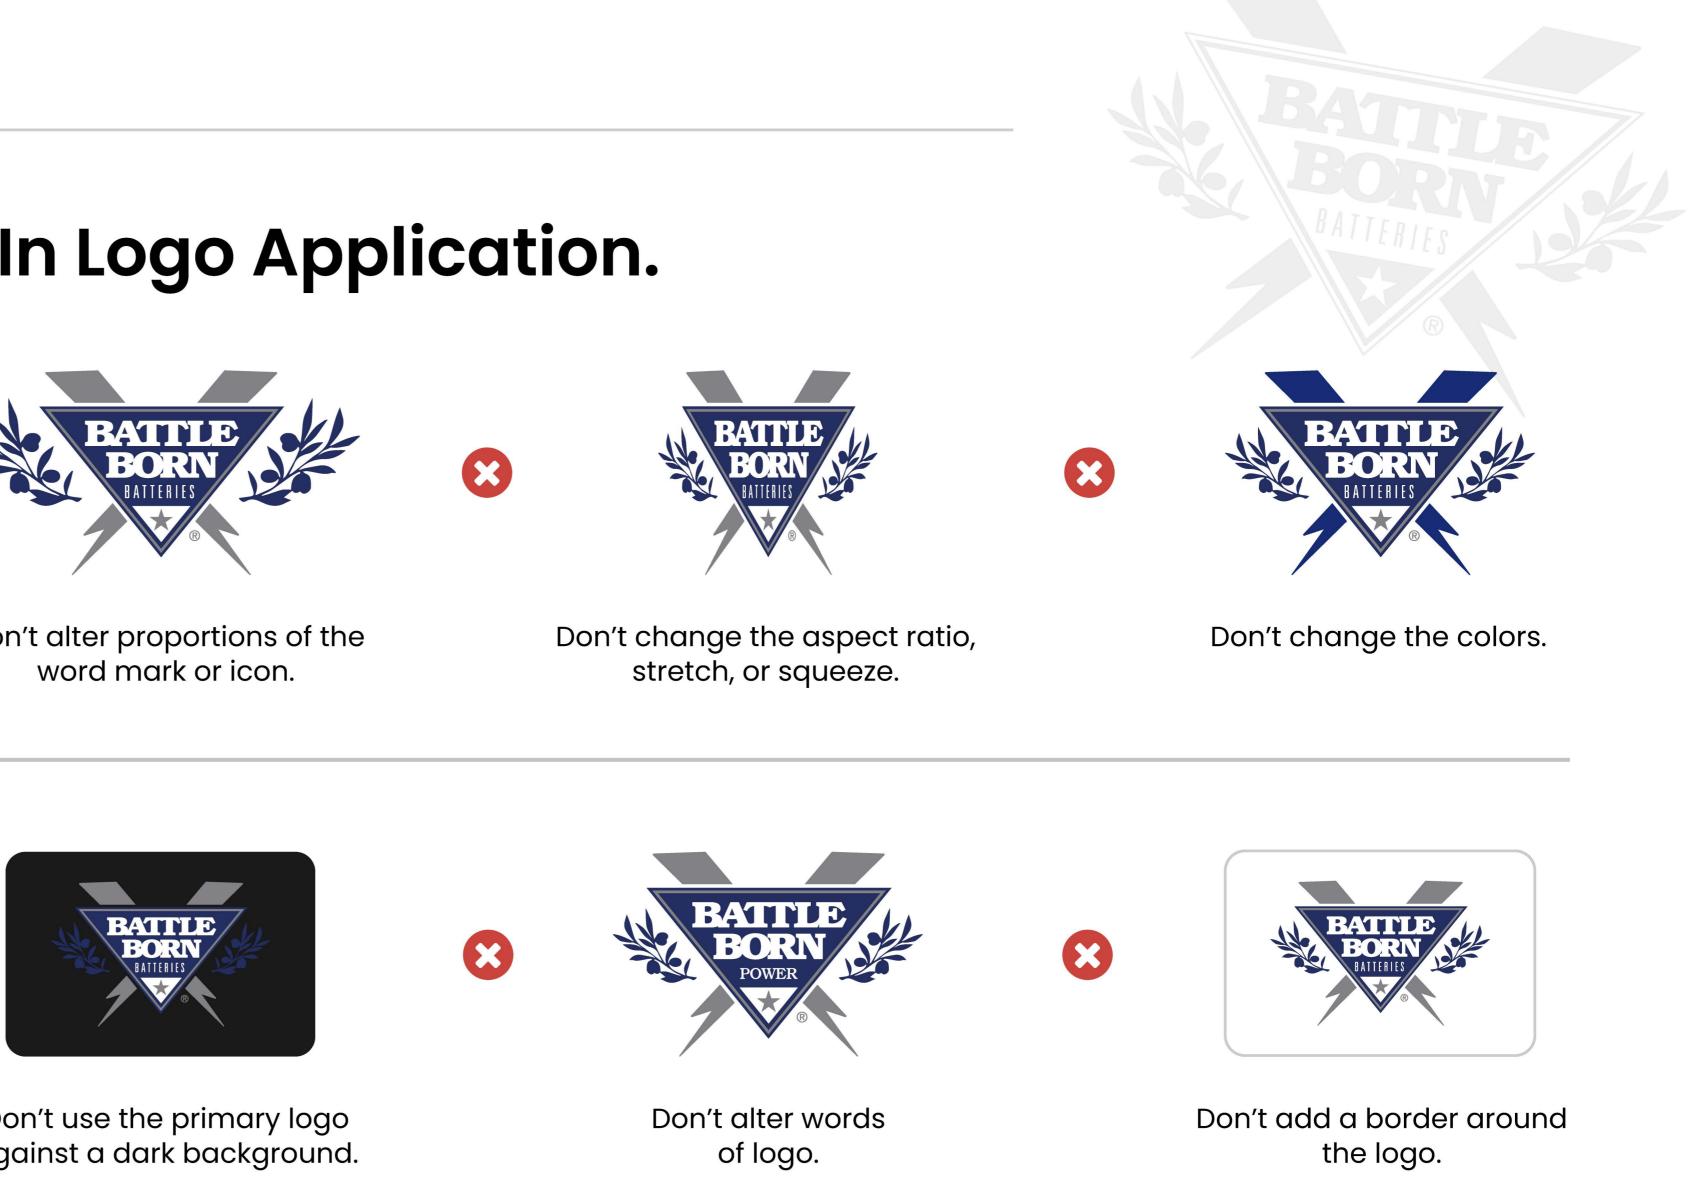

### Avoid These Mistakes In Logo Application.

Don't rotate or flip.

Use logo with accurate trademark (®).